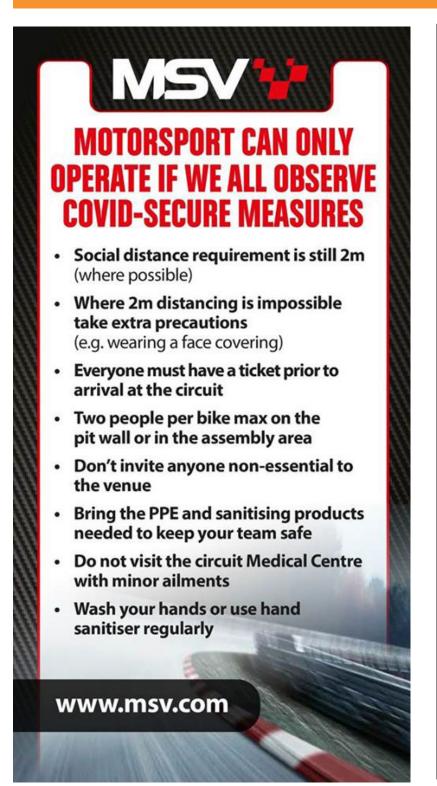

### NOTICE: MOTOR SPORTS CAN BE DANGEROUS!

Chris Yorke

Despite the organisers taking all reasonable precautions, unavoidable accidents can happen. Please comply with all instructions of marshals and notices and remain in permitted areas only.

THEY ARE CONCERNED WITH YOUR

**SAFETY** 